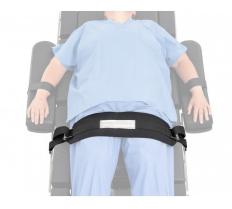

## **Patient Positioning Strap**

BF45

Patient Positioning Strap (Side Rail Clips Included)

- Patient Positioning Strap is a reinforced synthetic elastomer belt and strap with quick-release clamps for easy yet secure, adjustable positioning on the surgical table's side rails.
- This strap is adjustable in length with its two latch style buckles and is available in two sizes for standard and bariatric patient application.
- The entire strap and wide belt with its smooth surface is easily and thoroughly washable.

Clamps included.

18.5" L x 6" W (470mm x 152mm) reinforced body support belt

66 1/2" L x 2" W (1689mm x 51mm) adjustable strap

Maximum patient weight capacity: 1,000 lbs (464 kg)