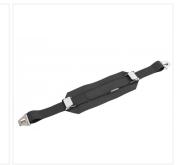

## **Patient Positioning Strap**

BF45

Patient Positioning Strap (Side Rail Clips Included)

- Patient Positioning Strap is a reinforced synthetic elastomer belt and strap with quick-release clamps for easy yet secure, adjustable positioning on the surgical table's side rails.
- This strap is adjustable in length with its two latch style buckles and is available in two sizes for standard and bariatric patient application.
- The entire strap and wide belt with its smooth surface is easily and thoroughly washable.

Clamps included.

18.5" L x 6" W (470mm x 152mm) reinforced body support belt

66 1/2" L x 2" W (1689mm x 51mm) adjustable strap

Maximum patient weight capacity: 1,000 lbs (464 kg)