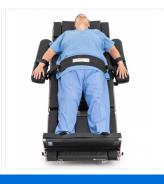

## **Patient Positioning Strap**

BF45

Patient Positioning Strap (Side Rail Clips Included)

- Patient Positioning Strap is a reinforced synthetic elastomer belt and strap with quick-release clamps for easy yet secure, adjustable positioning on the surgical table's side rails.
- This strap is adjustable in length with its two latch style buckles and is available in two sizes for standard and bariatric patient application.
- The entire strap and wide belt with its smooth surface is easily and thoroughly washable.

Clamps included.

18.5" L x 6" W (470mm x 152mm) reinforced body support belt

66 1/2" L x 2" W (1689mm x 51mm) adjustable strap

Maximum patient weight capacity: 1,000 lbs (464 kg)