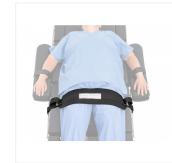

## **Patient Positioning Strap**

BF45

Patient Positioning Strap (Side Rail Clips Included)

- Patient Positioning Strap is a reinforced synthetic elastomer belt and strap with quick-release clamps for easy yet secure, adjustable positioning on the surgical table's side rails.
- This strap is adjustable in length with its two latch style buckles and is available in two sizes for standard and bariatric patient application.
- The entire strap and wide belt with its smooth surface is easily and thoroughly washable.

Clamps included.

18.5" L x 6" W (470mm x 152mm) reinforced body support belt

66 1/2" L x 2" W (1689mm x 51mm) adjustable strap

Maximum patient weight capacity: 1,000 lbs (464 kg)