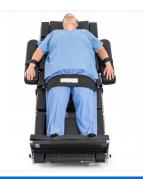

## **Patient Positioning Strap**

BF45

Patient Positioning Strap (Side Rail Clips Included)

- Patient Positioning Strap is a reinforced synthetic elastomer belt and strap with quick-release clamps for easy yet secure, adjustable positioning on the surgical table's side rails.
- This strap is adjustable in length with its two latch style buckles and is available in two sizes for standard and bariatric patient application.
- The entire strap and wide belt with its smooth surface is easily and thoroughly washable.

Clamps included.

18.5" L x 6" W (470mm x 152mm) reinforced body support belt

66 1/2" L x 2" W (1689mm x 51mm) adjustable strap

Maximum patient weight capacity: 1,000 lbs (464 kg)